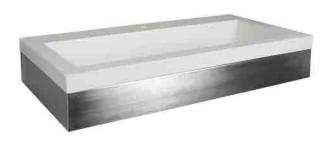

# **ZACA 36 WALL MOUNT**

FRONT VIEW

| 4.33"<br>(110mm) |        |
|------------------|--------|
|                  | 35.75" |

VNS36S

## **PRODUCT DETAILS**

- 35.75"w x 19"d x 4.33"h (908mm x 480mm x 110mm)
- Grade 304 Stainless Steel
- Trough sink sold separately